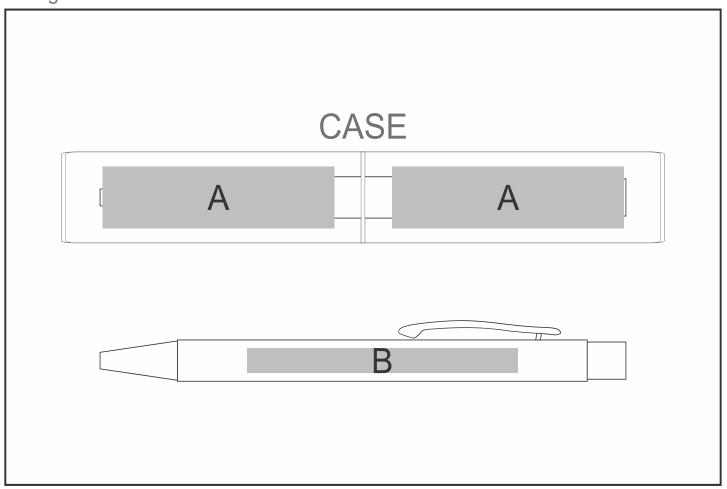

## **Branding Options:**

| Position | Branding Method (Branding Code) | No. of Colours | Dimension             |
|----------|---------------------------------|----------------|-----------------------|
| Α        | Pad Printing (PA)               | 4 Colours      | 60mm wide x 15mm high |

| В | Laser Engraving (LA) | N/A | 70mm wide x 6mm high |
|---|----------------------|-----|----------------------|
|---|----------------------|-----|----------------------|